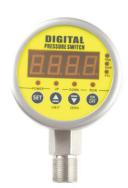

## MD-S800E SERIES DIGITAL PRESSURE SWITCH

### **CHARACTERISTICS:**

- 80mm diameter, 304SS shell, 4 digital LED
- Radial and axial mounting
- Different pressure units to chose: Mpa, Kgf/cm, Psi
- Set multiple functions: Delay control, reversed control, pressure leakage protection, password protection

MD—S800E series are intelligent digital pressure switch, setting pressure measure, display, control on one unit. It has the advantages of easy operation, high control precision, adjustable and so on. It includes two types: MD—S800E and MD—S800Z. We provide radial direction and axil direction mounting to meet customers' different requirements.