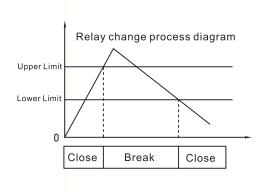

### **Outlet Line**

\*Reverse control is available
(Low pressure to start, high pressure to stop)