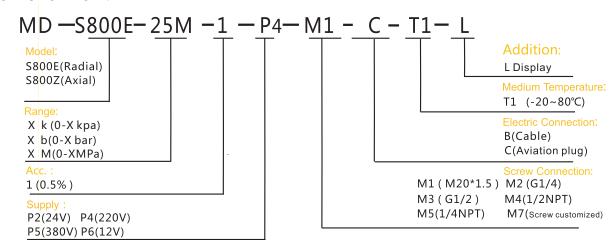

|
| Shell                    | Stainless Steel                                                                                                                         |
| Electric Connection      | Length: 30cm                                                                                                                            |
| Output Line              | Power: Red Blue Output: Back White                                                                                                      |



Shanghai Meokon Sensing Technology Co.,Ltd TEL:021-5778 0480 FAX:021-51564102









# **ELECTRICAL SPECIFICATION:**



### **Outlet Line**



\*Reverse control is available
(Low pressure to start, high pressure to stop)

### **SELECTION MODE:**



# 上海铭控传感技术有限公司

Shanghai Meokon Sensing Technology Co.,Ltd TEL:021-5778 0480 FAX:021-51564102