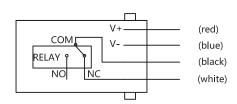

# **ELECTRICAL SPECIFICATION:**

### **Outlet Line**

\*Reverse control is available
(Low pressure to start, high pressure to stop)