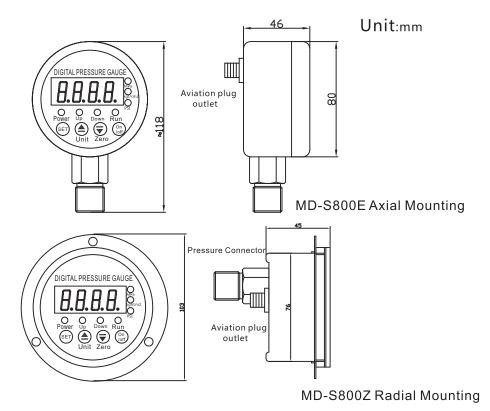

MD—S800E series are intelligent digital pressure switch, setting pressure measure, display, control on one unit. It has the advantages of easy operation, high control precision, adjustable and so on. It includes two types: MD—S800E and MD—S800Z. We provide radial direction and axil direction mounting to meet customers' different requirements.

### **SELECTION MODE:**